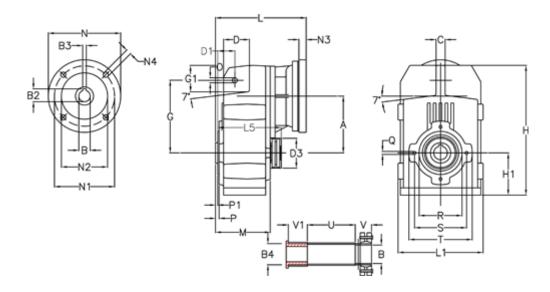

## **Measures**

| A = 125.00 | D1 = 40.0 | l5 = 182.0  | P1                                   | = 3.0   | V : |
|------------|-----------|-------------|--------------------------------------|---------|-----|
| B = 30     | d3 = 83   | M = 120.0   | Q                                    | = M8x15 | V1: |
| B1 = 24    | G = 160   | N = 200     | R                                    | = 95    |     |
| B2 = 27.3  | G1 = 58.0 | N1 = 165    | S                                    | = 115   |     |
| B3 = 8     | H = 286.0 | N2 = 130    | Т                                    | = 140   |     |
| B4 = 30    | H1 = 92.5 | N4 = M10x20 | Tightening torque Nm adapter bushing | g = 6.0 |     |
| C = 20     | L = 217.0 | O = 11      | Tightening torque Nm shrink disc     | = 7.0   |     |
| D = 57.0   | L1 = 188  | P = 5.0     | U                                    | = 104.5 |     |
|            |           |             |                                      |         |     |